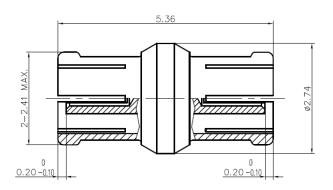

## \*Dimensions are in mm

| GPPO(Mini-SMP) Female                                               |
|---------------------------------------------------------------------|
| 50 Ohms                                                             |
| Standard                                                            |
| GPPO(Mini-SMP) Female                                               |
| 50 Ohms                                                             |
| Standard                                                            |
| None                                                                |
| Straight                                                            |
| DC to 65 GHz                                                        |
| ns                                                                  |
| / ∩ 1 vCat (f CUz)                                                  |
| ≤ 0.1 xSqt.(f_GHz)<br>15 dB to 50GHz                                |
| · · · · · · · · · · · · · · · · · · ·                               |
| · · · · · · · · · · · · · · · · · · ·                               |
| 15 dB to 50GHz                                                      |
| 15 dB to 50GHz  CuBe Gold Plated                                    |
| CuBe Gold Plated CuBe Gold Plated                                   |
| CuBe Gold Plated CuBe Gold Plated CuBe Gold Plated CuBe Gold Plated |
| CuBe Gold Plated CuBe Gold Plated CuBe Gold Plated CuBe Gold Plated |
| 1                                                                   |