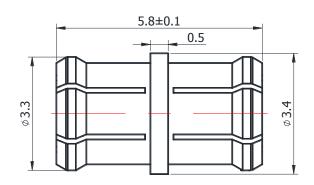

## **GPO-KK1**

## \*Dimensions are in mm

| Configuration                |                    |  |
|------------------------------|--------------------|--|
| Connector 1 Type             | GPO(SMP) Female    |  |
| Connector 1 Impedance        | 50 Ohms            |  |
| Connector 1 Polarity         | Standard           |  |
| Connector 2 Type             | GPO(SMP) Female    |  |
| Connector 2 Impedance        | 50 Ohms            |  |
| Connector 2 Polarity         | Standard           |  |
| Connector Mount Method       | None               |  |
| Adapter Body Style           | None               |  |
| Frequency                    | DC to 33 GHz       |  |
| Electrical Specificatio      |                    |  |
| Insertion Loss (dB)          | ≤ 0.1 xSqt.(f_GHz) |  |
| VSWR /Return Loss            | 1.50 to 33 GHz     |  |
| <b>Materials Information</b> | 1                  |  |
| Center Contact               | CuBe Gold Plated   |  |
| Outer Contact                | CuBe Gold Plated   |  |
| Body                         | CuBe Gold Plated   |  |
| Dielectric                   | PTFE               |  |
| <b>Environmental Data</b>    |                    |  |
| Temperature Range            | -45°C to +125°C    |  |
| 2002/95/EC(RoHS)             | Compliant          |  |
|                              |                    |  |