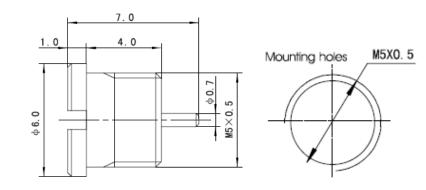

## GPO-JYD26G-L

Gwave

\*Dimensions are in mm

www.gwavetech.com

| Connector 1 Type                                                                                                                                                                 | GPO(SMP) Male                                                              |                    |
|----------------------------------------------------------------------------------------------------------------------------------------------------------------------------------|----------------------------------------------------------------------------|--------------------|
| Connector 1 Impedance                                                                                                                                                            | 50 Ohms                                                                    |                    |
| Connector 1 Polarity                                                                                                                                                             | Standard                                                                   |                    |
| Coupling moment                                                                                                                                                                  | Limited detent                                                             |                    |
| Body Style                                                                                                                                                                       | Straight                                                                   |                    |
| Connector Mount Method                                                                                                                                                           | Bulkhead                                                                   |                    |
| Connector 2 Interface Type                                                                                                                                                       | Pin                                                                        |                    |
| Attachment Method                                                                                                                                                                | Solder                                                                     |                    |
| Frequency<br>Insertion Loss (dB)                                                                                                                                                 | DC to 26.5 GHz<br>⊠0.05 xSqt.(f_Ghz)                                       |                    |
| Electrical Specifications                                                                                                                                                        |                                                                            |                    |
|                                                                                                                                                                                  |                                                                            |                    |
| Return loss/VSWR                                                                                                                                                                 | 15dB                                                                       |                    |
| Materials Information                                                                                                                                                            |                                                                            |                    |
| Centre Contact                                                                                                                                                                   | Brass Gold Plated                                                          |                    |
| Outer Contact                                                                                                                                                                    | Stainless Steel                                                            |                    |
| Body                                                                                                                                                                             | Stainless Steel                                                            |                    |
| Dielectric                                                                                                                                                                       | PTFE                                                                       |                    |
| Environmental Data                                                                                                                                                               |                                                                            |                    |
| Temperature Range                                                                                                                                                                | -40°C to +165°C                                                            |                    |
| 2002/95/EC(RoHS)                                                                                                                                                                 | Compliant                                                                  |                    |
| the information has been carefully compiled to the best or<br>rt and no statement herein shall be construed as recon<br>ts, we reserve the right to make changes judged to be ne | nmendation to infringe existing patents. In the effort                     | n or war<br>to imp |
| re Technology, Inc.<br>0 H Westminster Ave., Santa Ana, CA 92706<br>awayetech com                                                                                                | Tel.: +1(888)251-2240<br>Fax: +1(714)988-4223<br>Email:sales@gwayetech.com |                    |