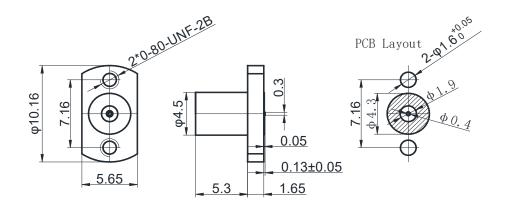

## GPO-JFD216-1

## Dimensions are in mm

| Configuration              |                                |  |
|----------------------------|--------------------------------|--|
| Connector 1 Type           | GPO(SMP) Male Limited Detent   |  |
| Connector 1 Impedance      | 50 Ohms                        |  |
| Connector 1 Polarity       | Standard                       |  |
| Body Style                 | Staight                        |  |
| Connector Mount Method     | 2 Hole Flange                  |  |
| Connector 2 Interface Type | Pin                            |  |
| Adapter Body Style         | Solder                         |  |
| Electrical Specifications  |                                |  |
| Frequency                  | DC to 40 GHz                   |  |
| Insertion Loss(dB)         | $\leq$ 0.1 $	imes$ Sqt.(f_GHz) |  |
| Return loss/VSWR           | 14 dB to 40GHz                 |  |
| Materials Information      |                                |  |
| Centre Contact             | Phosphor Bronze Gold Plated    |  |
| Outer Contact              | Stainless Steel                |  |
| Dielectric                 | PEI                            |  |
| Environmental Data         |                                |  |
| Temperature Range          | -40°C to +165°C                |  |
| 2002/95/EC(RoHS)           | Compliant                      |  |