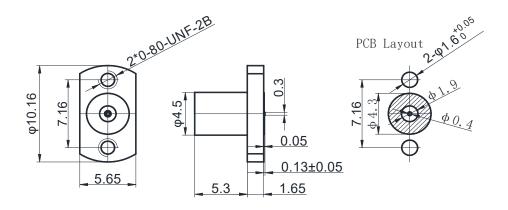

## GPO-JFD216-1-F

## Dimensions are in mm

| Configuration                |                                |  |
|------------------------------|--------------------------------|--|
| Connector 1 Type             | GPO(SMP) Male Full Detent      |  |
| Connector 1 Impedance        | 50 Ohms                        |  |
| Connector 1 Polarity         | Standard                       |  |
| Body Style                   | Staight                        |  |
| Connector Mount Method       | 2 Hole Flange                  |  |
| Connector 2 Interface Type   | Pin                            |  |
| Adapter Body Style           | Solder                         |  |
| Electrical Specifications    |                                |  |
| Frequency                    | DC to 40 GHz                   |  |
| Insertion Loss(dB)           | $\leq$ 0.1 $	imes$ Sqt.(f_GHz) |  |
| Return loss/VSWR             | 14 dB to 40GHz                 |  |
| <b>Materials Information</b> |                                |  |
| Centre Contact               | Phosphor Bronze Gold Plated    |  |
| Outer Contact                | Stainless Steel                |  |
| Dielectric                   | PEI                            |  |
| <b>Environmental Data</b>    |                                |  |
| Temperature Range            | -40°C to +165°C                |  |
| 2002/95/EC(RoHS)             | Compliant                      |  |