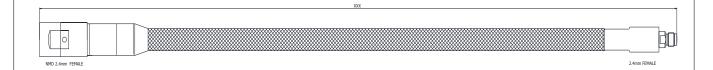

## FLEXIBLE CABLE , 2.4MM(FEMALE)

## GAU3-24F24F-XXXVA

| Configuration               |                             |  |
|-----------------------------|-----------------------------|--|
| Connector 1 Type            | NMD2.4mm Female             |  |
| Connector 1 Body Style      | Straight                    |  |
| Body Material and Plating   | Passivated Staindless Steel |  |
| Connector 2 Type            | 2.4mm Female                |  |
| Connector 2 Body Style      | Straight                    |  |
| Body Material and Plating   | Passivated Staindless Steel |  |
| Electrical Specificat       | ions                        |  |
| Impedance                   | 50 Ω                        |  |
| Frequency                   | DC to 50 GHz                |  |
| Return Loss/VSWR            | 1.35 to 50 GHz              |  |
| Insertion Loss              | ≤3.2dB                      |  |
| Phase Stability vs. Flexure | ≤±3.5°                      |  |
| Amplitude Stability         | $\pm 0.05 	ext{dB}$         |  |
| Environmental Data          | 1                           |  |
| Temperature Range           | 0°C to +40°C                |  |
| Storage Temperature         | -40°C to +75°C              |  |
| Armor Specification         | IS                          |  |
| Armor Type                  | Multilayer Armor            |  |
| Min. bending radius(mm)     | 50                          |  |
| Diameter(mm)                | 15.2                        |  |
|                             |                             |  |