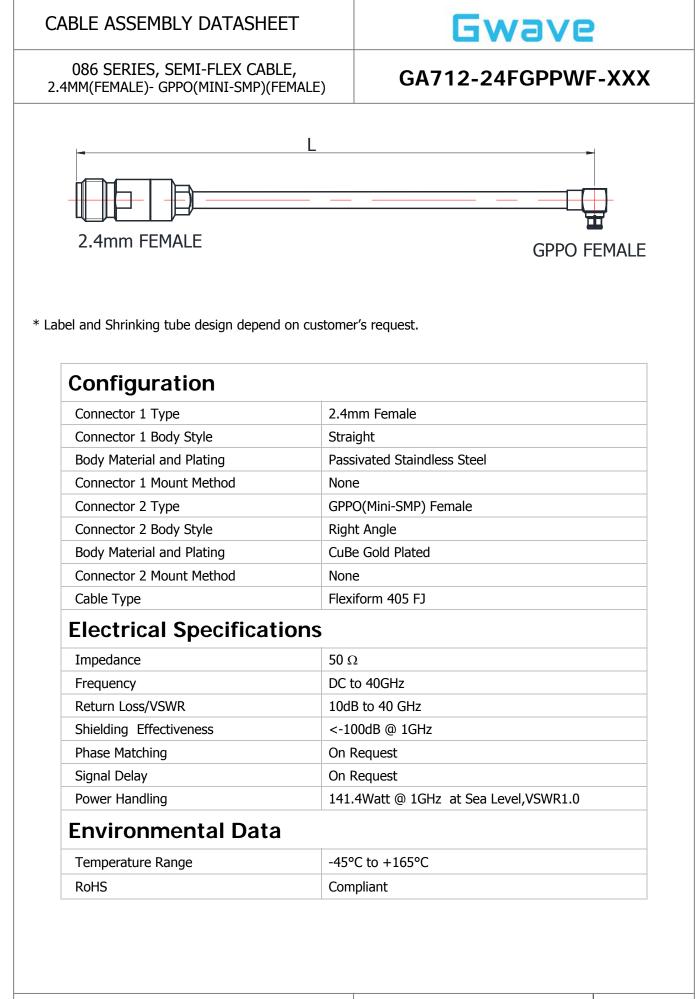

086 SERIES, SEMI-FLEX CABLE, 2.4MM(FEMALE)- GPPO(MINI-SMP)(FEMALE)

## GA712-24FGPPWF-XXX