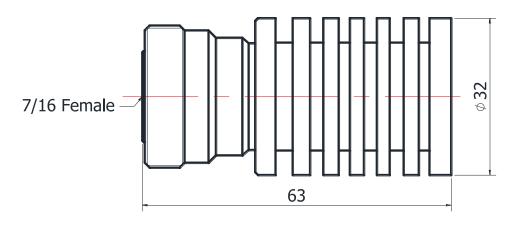

## 7/16 FEMALE LOAD

7/16-K-03

<sup>\*</sup>Dimensions are in mm

| Configuration             |                 |
|---------------------------|-----------------|
| Connector 1 Type          | 7/16 Female     |
| Connector 1 Impedance     | 50 Ohms         |
| Connector 1 Polarity      | Standard        |
| Electrical Specification  | ons             |
| Frequency                 | DC to 3 GHz     |
| Insertion Loss (dB)       | None            |
| VSWR /Return Loss         | 1.20 to 3 GHz   |
| Power                     | 5W              |
| <b>Environmental Data</b> |                 |
| Temperature Range         | -40°C to +125°C |
| RoHS                      | Compliant       |