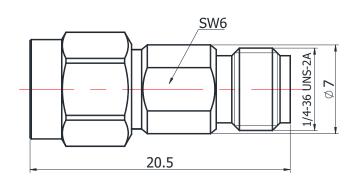

## 3.5MM(MALE)-3.5MM(FEMALE)

3.5-JKS

\*Dimensions are in mm

| Configuration                |                     |
|------------------------------|---------------------|
| Connector 1 Type             | 3.5mm Male          |
| Connector 1 Impedance        | 50 Ohms             |
| Connector 1 Polarity         | Standard            |
| Connector 2 Type             | 3.5mm Female        |
| Connector 2 Impedance        | 50 Ohms             |
| Connector 2 Polarity         | Standard            |
| Connector Mount Method       | None                |
| Adapter Body Style           | Straight            |
| Frequency                    | DC to 33 GHz        |
| Electrical Specifications    | <b>,</b>            |
| Insertion Loss (dB)          | ≤ 0.05 xSqt.(f_GHz) |
| VSWR /Return Loss            | 1.15 to 33 GHz      |
| <b>Materials Information</b> |                     |
| Center Contact               | CuBe Gold Plated    |
| Outer Contact                | Stainless Steel     |
| Body                         | Stainless Steel     |
| Dielectric                   | PEI                 |
| Environmental Data           |                     |
| Temperature Range            | -55°C to +165°C     |
| 2002/95/EC(RoHS)             | Compliant           |