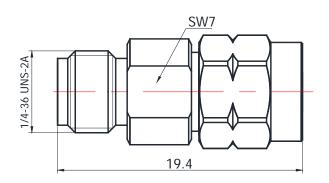

## 3.5MM(FEMALE)-2.4MM(MALE)

3.5/2.4-KJS

\*Dimensions are in mm

| Configuration                  |                          |
|--------------------------------|--------------------------|
| Connector 1 Type               | 3.5mm Female             |
| Connector 1 Impedance          | 50 Ohms                  |
| Connector 2 Type               | 2.4mm Male               |
| Connector 2 Impedance          | 50 Ohms                  |
| Connector Mount Method         | None                     |
| Adapter Body Style             | Straight                 |
| <b>Electrical Specificatio</b> | ns                       |
| Frequency                      | DC to 33 GHz             |
| Insertion Loss (dB)            | $\leq$ 0.05 xSqt.(f_GHz) |
| VSWR /Return Loss              | 1.15 to 33 GHz           |
| Materials Information          | า                        |
| Center Contact                 | CuBe Gold Plated         |
| Outer Contact                  | Stainless Steel          |
| Body                           | Stainless Steel          |
| Dielectric                     | PEI                      |
| Weight                         | 4.2g                     |
| Environmental Data             |                          |
| Temperature Range              | -55°C to +165°C          |
| RoHS                           | Compliant                |