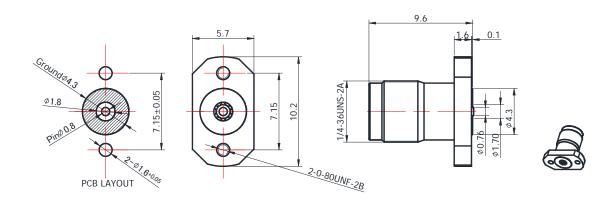

## 2.92-KFD216-1

<sup>\*</sup>Dimensions are in mm

| Configuration              |                                   |
|----------------------------|-----------------------------------|
| Connector 1 Type           | 2.92mm Female                     |
| Connector 1 Impedance      | 50 Ohms                           |
| Connector 1 Polarity       | Standard                          |
| Body Style                 | Straight                          |
| Connector Mount Method     | 2 Hole Flange                     |
| Connector 2 Interface Type | Pin                               |
| Attachment Method          | Contact                           |
| Electrical Specification   | ns                                |
| Frequency                  | DC to 40 GHz                      |
| Insertion Loss (dB)        | $\leq 0.05 \text{ xSqt.(f\_Ghz)}$ |
| VSWR                       | 1.25                              |
| Materials Information      | l                                 |
| Centre Contact             | CuBe Gold Plated                  |
| Outer Contact              | Stainless Steel                   |
| Body                       | Stainless Steel                   |
| Dielectric                 | PEI                               |
| Environmental Data         |                                   |
| Temperature Range          | -40°C to +165°C                   |
| RoHS                       | Compliant                         |