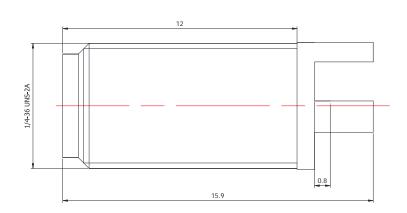

## ADAPTOR DATA SHEET

## 2.92MM(FEMALE) FOR PCB BULKHEAD

## 2.92-KYHD1

| Electrical Specifications |                         |  |  |  |  |  |  |  |
|---------------------------|-------------------------|--|--|--|--|--|--|--|
| Impedance                 | 50 Ω                    |  |  |  |  |  |  |  |
| Frequency                 | DC to 40 GHz            |  |  |  |  |  |  |  |
| Insertion Loss (dB)       | $\leq$ 0.1 xSqt.(f_Ghz) |  |  |  |  |  |  |  |
| Return loss/VSWR          | ≥14dB                   |  |  |  |  |  |  |  |
| Materials Informa         |                         |  |  |  |  |  |  |  |
| Outer Contact             | <u> </u>                |  |  |  |  |  |  |  |
|                           | Brass gold plated       |  |  |  |  |  |  |  |
| Body                      | Brass gold plated       |  |  |  |  |  |  |  |
| Dielectric                | PEEK                    |  |  |  |  |  |  |  |
| Environmental Data        |                         |  |  |  |  |  |  |  |
|                           |                         |  |  |  |  |  |  |  |