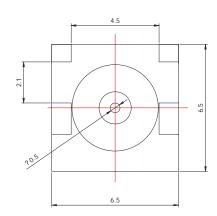

## ADAPTOR DATA SHEET

## 2.92MM(FEMALE) FOR PCB BULKHEAD

## 2.92-KYHD1

| Electrical Specifications |                         |  |  |  |  |  |  |  |
|---------------------------|-------------------------|--|--|--|--|--|--|--|
| Impedance                 | 50 Ω                    |  |  |  |  |  |  |  |
| Frequency                 | DC to 40 GHz            |  |  |  |  |  |  |  |
| Insertion Loss (dB)       | $\leq$ 0.1 xSqt.(f_Ghz) |  |  |  |  |  |  |  |
| Return loss/VSWR          | ≥14dB                   |  |  |  |  |  |  |  |
| Materials Informa         |                         |  |  |  |  |  |  |  |
| Outer Contact             | <u> </u>                |  |  |  |  |  |  |  |
|                           | Brass gold plated       |  |  |  |  |  |  |  |
| Body                      | Brass gold plated       |  |  |  |  |  |  |  |
| Dielectric                | PEEK                    |  |  |  |  |  |  |  |
| Environmental Data        |                         |  |  |  |  |  |  |  |
|                           |                         |  |  |  |  |  |  |  |