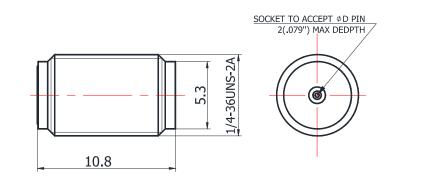

### CONNECTOR DATASHEET

### 2.92MM(FEMALE) FOR GLASSBEAD

# Gwave

## 2.92-KYD0238



For glass-bead of 0.38mm pin diameter

\*Dimensions are in mm

# Configuration

| 5                          |                     |
|----------------------------|---------------------|
| Connector 1 Type           | 2.92mm Female       |
| Connector 1 Impedance      | 50 Ohms             |
| Connector 1 Polarity       | Standard            |
| Body Style                 | Straight            |
| Connector Mount Method     | Bulkhead            |
| Connector 2 Interface Type | Jack for 0.38mm Pin |
| Attachment Method          | Contact             |
|                            |                     |

## **Electrical Specifications**

| Frequency           | DC to 40 GHz            |
|---------------------|-------------------------|
| Insertion Loss (dB) | $\leq$ 0.1 xSqt.(f_Ghz) |
| R