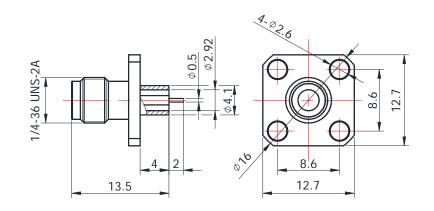

#### CONNECTOR DATASHEET

#### 2.92MM(FEMALE) FOR PCB

# 2.92-KFD413

<u>Gwave</u>



\*Dimensions are in mm

# Configuration

| •                          |               |
|----------------------------|---------------|
| Connector 1 Type           | 2.92mm Female |
| Connector 1 Impedance      | 50 Ohms       |
| Connector 1 Polarity       | Standard      |
| Body Style                 | Straight      |
| Connector Mount Method     | 4 Hole Flange |
| Connector 2 Interface Type | Pin           |
| Attachment Method          | Solder        |
|                            |               |

## **Electrical Specifications**

| Frequency           | DC to 40 GHz        |
|---------------------|---------------------|
| Insertion Loss (dB) | ≤ 0.05 xSqt.(f_Ghz) |
| Return loss/VSWR    | 1.25                |

## **Materials Information**

| Centre Contact | CuBe Gold Plated |