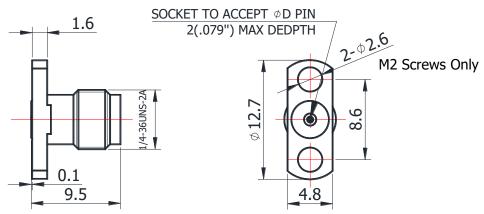

## 2.92MM(FEMALE) FOR GLASSBEAD

2.92 - KFD 0738

For glass-bead of 0.38mm pin diameter

<sup>\*</sup>Dimensions are in mm

| Configuration              |                         |  |
|----------------------------|-------------------------|--|
| Connector 1 Type           | 2.92mm Female           |  |
| Connector 1 Impedance      | 50 Ohms                 |  |
| Connector 1 Polarity       | Standard                |  |
| Body Style                 | Straight                |  |
| Connector Mount Method     | 2 Hole Flange           |  |
| Connector 2 Interface Type | Jack for 0.38mm Pin     |  |
| Attachment Method          | Contact                 |  |
| Electrical Specifications  |                         |  |
| Frequency                  | DC to 40 GHz            |  |
| Insertion Loss (dB)        | $\leq$ 0.1 xSqt.(f_Ghz) |  |
| Return loss/VSWR           | 1.15                    |  |
| Materials Information      |                         |  |
| Centre Contact             | CuBe Gold Plated        |  |
| Outer Contact              | Stainless Steel         |  |
| Body                       | Stainless Steel         |  |
| Dielectric                 | PEI & PTFE              |  |
| Environmental Data         |                         |  |
| Temperature Range          | -55°C to +165°C         |  |
| 2002/95/EC(RoHS)           | Compliant               |  |