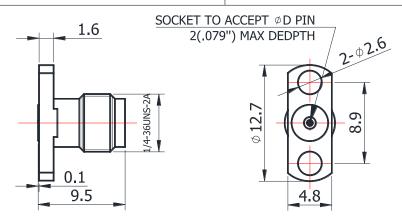

## 2.92-KFD0651

For glass-bead of 0.51mm pin diameter

<sup>\*</sup>Dimensions are in mm

| Configuration                |                     |  |
|------------------------------|---------------------|--|
| Connector 1 Type             | 2.92mm Female       |  |
| Connector 1 Impedance        | 50 Ohms             |  |
| Connector 1 Polarity         | Standard            |  |
| Body Style                   | Straight            |  |
| Connector Mount Method       | 2 Hole Flange       |  |
| Connector 2 Interface Type   | Jack for 0.51mm Pin |  |
| Attachment Method            | Contact             |  |
| Electrical Specification     | ns                  |  |
| Frequency                    | DC to 40 GHz        |  |
| Insertion Loss (dB)          | ≤ 0.1 xSqt.(f_Ghz)  |  |
| Return loss/VSWR             | 1.15                |  |
| <b>Materials Information</b> |                     |  |
| Centre Contact               | CuBe Gold Plated    |  |
| Outer Contact                | Stainless Steel     |  |
| Body                         | Stainless Steel     |  |
| Dielectric                   | PEI & PTFE          |  |
| Environmental Data           |                     |  |
| Temperature Range            | -55°C to +165°C     |  |
| 2002/95/EC(RoHS)             | Compliant           |  |