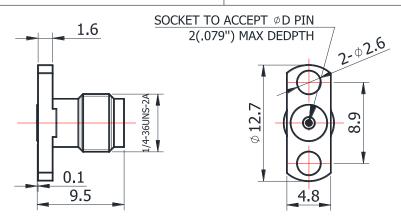

## 2.92-KFD0638

For glass-bead of 0.38mm pin diameter

<sup>\*</sup>Dimensions are in mm

| Configuration                    |                         |  |
|----------------------------------|-------------------------|--|
| Connector 1 Type                 | 2.92mm Female           |  |
| Connector 1 Impedance            | 50 Ohms                 |  |
| Connector 1 Polarity             | Standard                |  |
| Body Style                       | Straight                |  |
| Connector Mount Method           | 2 Hole Flange           |  |
| Connector 2 Interface Type       | Jack for 0.38mm Pin     |  |
| Attachment Method                | Contact                 |  |
| <b>Electrical Specifications</b> |                         |  |
| Frequency                        | DC to 40 GHz            |  |
| Insertion Loss (dB)              | $\leq$ 0.1 xSqt.(f_Ghz) |  |
| Return loss/VSWR                 | 1.15                    |  |
| <b>Materials Information</b>     |                         |  |
| Centre Contact                   | CuBe Gold Plated        |  |
| Outer Contact                    | Stainless Steel         |  |
| Body                             | Stainless Steel         |  |
| Dielectric                       | PEI & PTFE              |  |
| <b>Environmental Data</b>        |                         |  |
| Temperature Range                | -55°C to +165°C         |  |
| 2002/95/EC(RoHS)                 | Compliant               |  |