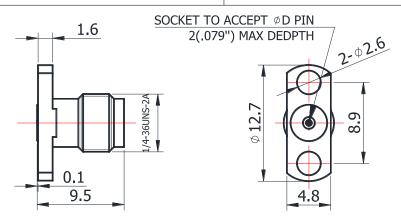

## 2.92-KFD0623

For glass-bead of 0.23mm pin diameter

<sup>\*</sup>Dimensions are in mm

| Configuration                   |                         |
|---------------------------------|-------------------------|
| Connector 1 Type                | 2.92mm Female           |
| Connector 1 Impedance           | 50 Ohms                 |
| Connector 1 Polarity            | Standard                |
| Body Style                      | Straight                |
| Connector Mount Method          | 2 Hole Flange           |
| Connector 2 Interface Type      | Jack for 0.23mm Pin     |
| Attachment Method               | Contact                 |
| <b>Electrical Specification</b> | ne                      |
| Electrical Specification        | 15                      |
| Frequency                       | DC to 40 GHz            |
| Insertion Loss (dB)             | $\leq$ 0.1 xSqt.(f_Ghz) |
| Return loss/VSWR                | 1.15                    |
| <b>Materials Information</b>    |                         |
| Centre Contact                  | CuBe Gold Plated        |
| Outer Contact                   | Stainless Steel         |
| Body                            | Stainless Steel         |
| Dielectric                      | PEI & PTFE              |
| <b>Environmental Data</b>       |                         |
| Temperature Range               | -55°C to +165°C         |
| 2002/95/EC(RoHS)                | Compliant               |