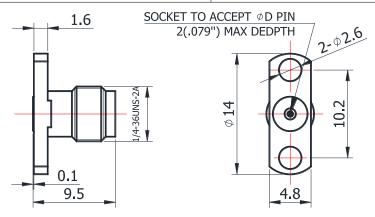

## 2.92-KFD0551

For glass-bead of 0.51mm pin diameter

<sup>\*</sup>Dimensions are in mm

| Configuration                   |                         |  |
|---------------------------------|-------------------------|--|
| Connector 1 Type                | 2.92mm Female           |  |
| Connector 1 Impedance           | 50 Ohms                 |  |
| Connector 1 Polarity            | Standard                |  |
| Body Style                      | Straight                |  |
| Connector Mount Method          | 2 Hole Flange           |  |
| Connector 2 Interface Type      | Jack for 0.51mm Pin     |  |
| Attachment Method               | Contact                 |  |
| <b>Electrical Specification</b> | ns                      |  |
| Frequency                       | DC to 40 GHz            |  |
| Insertion Loss (dB)             | $\leq$ 0.1 xSqt.(f_Ghz) |  |
| Return loss/VSWR                | 1.15                    |  |
| <b>Materials Information</b>    |                         |  |
| Centre Contact                  | CuBe Gold Plated        |  |
| Outer Contact                   | Stainless Steel         |  |
| Body                            | Stainless Steel         |  |
| Dielectric                      | PEI & PTFE              |  |
| <b>Environmental Data</b>       |                         |  |
| Temperature Range               | -55°C to +165°C         |  |
| 2002/95/EC(RoHS)                | Compliant               |  |