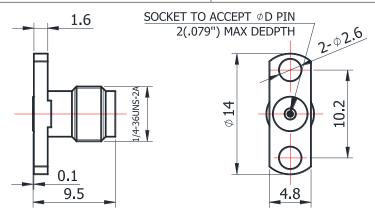

## 2.92-KFD0523

For glass-bead of 0.23mm pin diameter

<sup>\*</sup>Dimensions are in mm

| Configuration              |                         |  |
|----------------------------|-------------------------|--|
| Connector 1 Type           | 2.92mm Female           |  |
| Connector 1 Impedance      | 50 Ohms                 |  |
| Connector 1 Polarity       | Standard                |  |
| Body Style                 | Straight                |  |
| Connector Mount Method     | 2 Hole Flange           |  |
| Connector 2 Interface Type | Jack for 0.23mm Pin     |  |
| Attachment Method          | Contact                 |  |
| Electrical Specifications  |                         |  |
| Frequency                  | DC to 40 GHz            |  |
| Insertion Loss (dB)        | $\leq$ 0.1 xSqt.(f_Ghz) |  |
| Return loss/VSWR           | 1.15                    |  |
| Materials Information      |                         |  |
| Centre Contact             | CuBe Gold Plated        |  |
| Outer Contact              | Stainless Steel         |  |
| Body                       | Stainless Steel         |  |
| Dielectric                 | PEI & PTFE              |  |
| Environmental Data         |                         |  |
| Temperature Range          | -55°C to +165°C         |  |
| 2002/95/EC(RoHS)           | Compliant               |  |