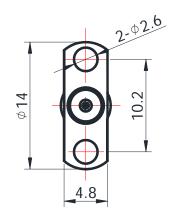

## **CONNECTOR DATASHEET**

## 2.92MM(FEMALE) FOR PCB

## 2.92-KFD0503

\*Dimensions are in mm

| Configuration                                |                                  |  |
|----------------------------------------------|----------------------------------|--|
| Connector Type                               | 2.92mm Female                    |  |
| Connector Impedance                          | 50 Ohms                          |  |
| Connector Polarity                           | Standard                         |  |
| Body Style                                   | Straight                         |  |
| Connector Mount Method                       | 2 Hole Flange                    |  |
| Attachment Method                            | Contact                          |  |
| Electrical Specification  Frequency          | DC to 40 GHz                     |  |
| <u> </u>                                     |                                  |  |
| Insertion Loss (dB)                          | ≤ 0.05 xSqt.(f_Ghz)              |  |
| Return loss/VSWR                             | 1.15                             |  |
|                                              |                                  |  |
| Materials Information                        |                                  |  |
| Materials Information  Centre Contact        | CuBe Gold Plated                 |  |
|                                              | CuBe Gold Plated Stainless Steel |  |
| Centre Contact                               |                                  |  |
| Centre Contact Outer Contact                 | Stainless Steel                  |  |
| Centre Contact Outer Contact Body Dielectric | Stainless Steel Stainless Steel  |  |
| Outer Contact<br>Body                        | Stainless Steel Stainless Steel  |  |