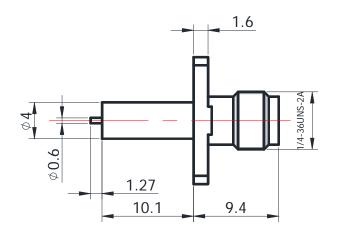

## **CONNECTOR DATASHEET**

## 2.92MM(FEMALE) FOR PCB

## 2.92-KFD0503

\*Dimensions are in mm

| Configuration                                |                                  |  |
|----------------------------------------------|----------------------------------|--|
| Connector Type                               | 2.92mm Female                    |  |
| Connector Impedance                          | 50 Ohms                          |  |
| Connector Polarity                           | Standard                         |  |
| Body Style                                   | Straight                         |  |
| Connector Mount Method                       | 2 Hole Flange                    |  |
| Attachment Method                            | Contact                          |  |
| Electrical Specification  Frequency          | DC to 40 GHz                     |  |
| <u> </u>                                     |                                  |  |
| Insertion Loss (dB)                          | ≤ 0.05 xSqt.(f_Ghz)              |  |
| Return loss/VSWR                             | 1.15                             |  |
|                                              |                                  |  |
| Materials Information                        |                                  |  |
| Materials Information  Centre Contact        | CuBe Gold Plated                 |  |
|                                              | CuBe Gold Plated Stainless Steel |  |
| Centre Contact                               |                                  |  |
| Centre Contact Outer Contact                 | Stainless Steel                  |  |
| Centre Contact Outer Contact Body Dielectric | Stainless Steel Stainless Steel  |  |
| Outer Contact<br>Body                        | Stainless Steel Stainless Steel  |  |