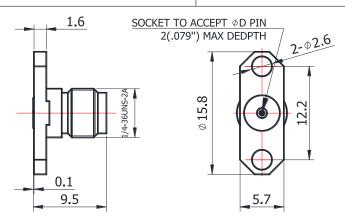

## 2.92-KFD0451

For glass-bead of 0.51mm pin diameter

## \*Dimensions are in mm

| Configuration                |                         |
|------------------------------|-------------------------|
| Connector 1 Type             | 2.92mm Female           |
| Connector 1 Impedance        | 50 Ohms                 |
| Connector 1 Polarity         | Standard                |
| Body Style                   | Straight                |
| Connector Mount Method       | 2 Hole Flange           |
| Connector 2 Interface Type   | Jack for 0.51mm Pin     |
| Attachment Method            | Contact                 |
| Electrical Specification     | ns                      |
| Frequency                    | DC to 40 GHz            |
| Insertion Loss (dB)          | $\leq$ 0.1 xSqt.(f_Ghz) |
| Return loss/VSWR             | 1.15                    |
| <b>Materials Information</b> | I                       |
| Centre Contact               | CuBe Gold Plated        |
| Outer Contact                | Stainless Steel         |
| Body                         | Stainless Steel         |
| Dielectric                   | PEI & PTFE              |
| Environmental Data           |                         |
| Temperature Range            | -55°C to +165°C         |
| 2002/95/EC(RoHS)             | Compliant               |