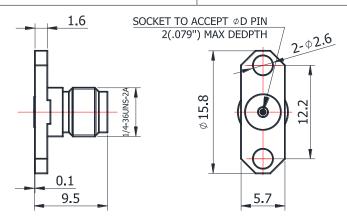

## 2.92-KFD0438

For glass-bead of 0.38mm pin diameter

<sup>\*</sup>Dimensions are in mm

| Configuration              |                         |  |
|----------------------------|-------------------------|--|
| Connector 1 Type           | 2.92mm Female           |  |
| Connector 1 Impedance      | 50 Ohms                 |  |
| Connector 1 Polarity       | Standard                |  |
| Body Style                 | Straight                |  |
| Connector Mount Method     | 2 Hole Flange           |  |
| Connector 2 Interface Type | Jack for 0.38mm Pin     |  |
| Attachment Method          | Contact                 |  |
| Electrical Specifications  |                         |  |
| Frequency                  | DC to 40 GHz            |  |
| Insertion Loss (dB)        | $\leq$ 0.1 xSqt.(f_Ghz) |  |
| Return loss/VSWR           | 1.15                    |  |
| Materials Information      |                         |  |
| Centre Contact             | CuBe Gold Plated        |  |
| Outer Contact              | Stainless Steel         |  |
| Body                       | Stainless Steel         |  |
| Dielectric                 | PEI & PTFE              |  |
| Environmental Data         |                         |  |
| Temperature Range          | -55°C to +165°C         |  |
| 2002/95/EC(RoHS)           | Compliant               |  |