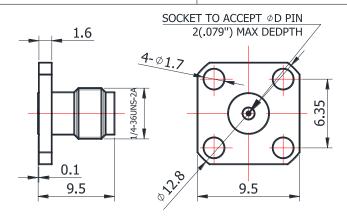

## 2.92-KFD0251

For glass-bead of 0.51mm pin diameter

<sup>\*</sup>Dimensions are in mm

| Configuration                |                         |  |
|------------------------------|-------------------------|--|
| Connector 1 Type             | 2.92mm Female           |  |
| Connector 1 Impedance        | 50 Ohms                 |  |
| Connector 1 Polarity         | Standard                |  |
| Body Style                   | Straight                |  |
| Connector Mount Method       | 4 Hole Flange           |  |
| Connector 2 Interface Type   | Jack for 0.51mm Pin     |  |
| Attachment Method            | Contact                 |  |
| Electrical Specification     | 36                      |  |
| Electrical Specification     | i5                      |  |
| Frequency                    | DC to 40 GHz            |  |
| Insertion Loss (dB)          | $\leq$ 0.1 xSqt.(f_Ghz) |  |
| Return loss/VSWR             | 1.15                    |  |
| <b>Materials Information</b> |                         |  |
| Centre Contact               | CuBe Gold Plated        |  |
| Outer Contact                | Stainless Steel         |  |
| Body                         | Stainless Steel         |  |
| Dielectric                   | PEI & PTFE              |  |
| <b>Environmental Data</b>    |                         |  |
| Temperature Range            | -55°C to +165°C         |  |
| 2002/95/EC(RoHS)             | Compliant               |  |