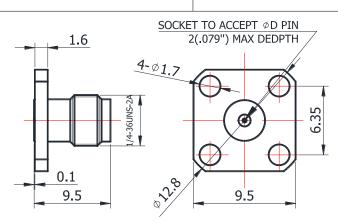

#### CONNECTOR DATASHEET



### 2.92MM(FEMALE) FOR GLASSBEAD

## 2.92-KFD0230



For glass-bead of 0.30mm pin diameter

\*Dimensions are in mm

# Configuration

| Connector 1 Type           | 2.92mm Female                         |
|----------------------------|---------------------------------------|
| Connector 1 Impedance      | 50 Ohms                               |
| Connector 1 Polarity       | Standard                              |
| Body Style                 | Straight                              |
| Connector Mount Method     | 4 Hole Flange                         |
| Connector 2 Interface Type | Jack for 0.30mm Pin                   |
| Attachment Method          | Contact                               |
|                            | · · · · · · · · · · · · · · · · · · · |

## **Electrical Specifications**

| Frequency           | DC to 40 GHz