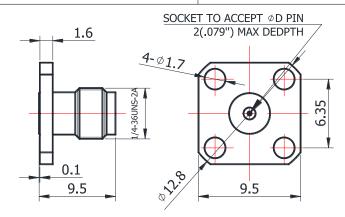

## 2.92-KFD0223

For glass-bead of 0.23mm pin diameter

<sup>\*</sup>Dimensions are in mm

| Configuration                   |                     |
|---------------------------------|---------------------|
| Connector 1 Type                | 2.92mm Female       |
| Connector 1 Impedance           | 50 Ohms             |
| Connector 1 Polarity            | Standard            |
| Body Style                      | Straight            |
| Connector Mount Method          | 4 Hole Flange       |
| Connector 2 Interface Type      | Jack for 0.23mm Pin |
| Attachment Method               | Contact             |
| Frequency                       | DC to 40 GHz        |
| <b>Electrical Specification</b> | ns                  |
| Insertion Loss (dB)             | ≤ 0.1 xSqt.(f_Ghz)  |
| Return loss/VSWR                | 1.15                |
| <b>Materials Information</b>    |                     |
| Centre Contact                  | CuBe Gold Plated    |
| Outer Contact                   | Stainless Steel     |
| Body                            | Stainless Steel     |
| Dielectric                      | PEI & PTFE          |
| Environmental Data              |                     |
| Temperature Range               | -55°C to +165°C     |
| 2002/95/EC(RoHS)                | Compliant           |