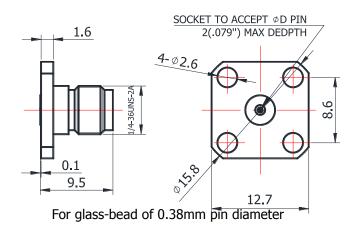

## 2.92-KFD0138

<sup>\*</sup>Dimensions are in mm

| Configuration                   |                     |
|---------------------------------|---------------------|
| Connector 1 Type                | 2.92mm Female       |
| Connector 1 Impedance           | 50 Ohms             |
| Connector 1 Polarity            | Standard            |
| Body Style                      | Straight            |
| Connector Mount Method          | 4 Hole Flange       |
| Connector 2 Interface Type      | Jack for 0.38mm Pin |
| Attachment Method               | Contact             |
| <b>Electrical Specification</b> | ns                  |
| Frequency                       | DC to 40 GHz        |
| Insertion Loss (dB)             | ≤ 0.1 xSqt.(f_Ghz)  |
| Return loss/VSWR                | 1.15                |
| Materials Information           | ,                   |
|                                 |                     |
| Centre Contact                  | CuBe Gold Plated    |
| Outer Contact                   | Stainless Steel     |
| Body                            | Stainless Steel     |
| Dielectric                      | PEI & PTFE          |
| Environmental Data              |                     |
| Temperature Range               | -55°C to +165°C     |
| 2002/95/EC(RoHS)                | Compliant           |