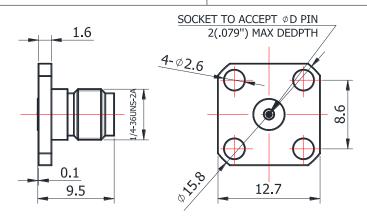

## 2.92-KFD0130

For glass-bead of 0.30mm pin diameter

<sup>\*</sup>Dimensions are in mm

| Configuration                   |                     |
|---------------------------------|---------------------|
| Connector 1 Type                | 2.92mm Female       |
| Connector 1 Impedance           | 50 Ohms             |
| Connector 1 Polarity            | Standard            |
| Body Style                      | Straight            |
| Connector Mount Method          | 4 Hole Flange       |
| Connector 2 Interface Type      | Jack for 0.30mm Pin |
| Attachment Method               | Contact             |
| <b>Electrical Specification</b> | าร                  |
| Frequency                       | DC to 40 GHz        |
| Insertion Loss (dB)             | ≤ 0.1 xSqt.(f_Ghz)  |
| Return loss/VSWR                | 1.15                |
| <b>Materials Information</b>    |                     |
| Centre Contact                  | CuBe Gold Plated    |
| Outer Contact                   | Stainless Steel     |
| Body                            | Stainless Steel     |
| Dielectric                      | PEI & PTFE          |
| <b>Environmental Data</b>       |                     |
| Temperature Range               | -55°C to +165°C     |
| 2002/95/EC(RoHS)                | Compliant           |
|                                 |                     |