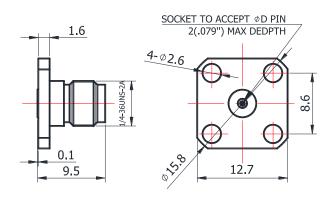

## 2.92-KFD0123

For glass-bead of 0.23mm pin diameter

<sup>\*</sup>Dimensions are in mm

| Configuration                |                                  |
|------------------------------|----------------------------------|
| Connector 1 Type             | 2.92mm Female                    |
| Connector 1 Impedance        | 50 Ohms                          |
| Connector 1 Polarity         | Standard                         |
| Body Style                   | Straight                         |
| Connector Mount Method       | 4 Hole Flange                    |
| Connector 2 Interface Type   | Jack for 0.23mm Pin              |
| Attachment Method            | Contact                          |
| Electrical Specification     | ns                               |
| Frequency                    | DC to 40 GHz                     |
| Insertion Loss (dB)          | $\leq 0.1 \text{ xSqt.(f\_Ghz)}$ |
| Return loss/VSWR             | 1.15                             |
| <b>Materials Information</b> |                                  |
| Centre Contact               | CuBe Gold Plated                 |
| Outer Contact                | Stainless Steel                  |
| Body                         | Stainless Steel                  |
| Dielectric                   | PEI & PTFE                       |
| Environmental Data           |                                  |
| Temperature Range            | -55°C to +165°C                  |
| 2002/95/EC(RoHS)             | Compliant                        |