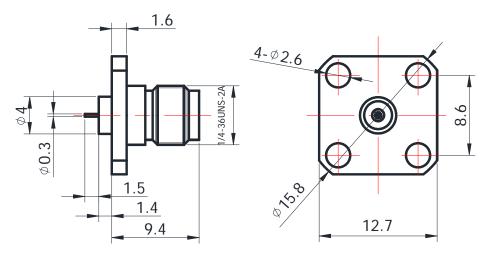

## 2.92-KFD0101

<sup>\*</sup>Dimensions are in mm

| Configuration                  |                             |  |
|--------------------------------|-----------------------------|--|
| Connector Type                 | 2.92mm Female               |  |
| Connector Impedance            | 50 Ohms                     |  |
| Connector Polarity             | Standard                    |  |
| Body Style                     | Straight                    |  |
| Connector Mount Method         | 4 Hole Flange               |  |
| Attachment Method              | Contact                     |  |
| Frequency                      | DC to 40 GHz                |  |
| Electrical Specificatio        | ns                          |  |
| Insertion Loss (dB)            | ≤ 0.05 xSqt.(f_Ghz)         |  |
| Return loss/VSWR               | 1.15                        |  |
| Materials Information          | า                           |  |
| Centre Contact                 | CuBe Gold Plated            |  |
| Outer Contact                  | Stainless Steel             |  |
| Body                           | Stainless Steel             |  |
| Dody                           |                             |  |
| Dielectric                     | PEI & PTFE                  |  |
|                                | PEI & PTFE                  |  |
| Dielectric                     | PEI & PTFE  -55°C to +165°C |  |
| Dielectric  Environmental Data |                             |  |