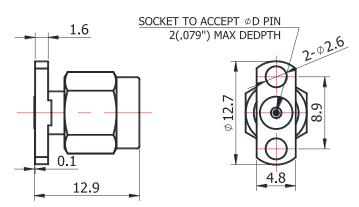

## 2.92-JFD0651

For glass-bead of 0.51mm pin diameter

<sup>\*</sup>Dimensions are in mm

| Configuration                   |                         |
|---------------------------------|-------------------------|
| Connector 1 Type                | 2.92mm Male             |
| Connector 1 Impedance           | 50 Ohms                 |
| Connector 1 Polarity            | Standard                |
| Body Style                      | Straight                |
| Connector Mount Method          | 2 Hole Flange           |
| Connector 2 Interface Type      | Jack for 0.51mm Pin     |
| Attachment Method               | Contact                 |
| <b>Electrical Specification</b> | S                       |
| Frequency                       | DC to 40 GHz            |
| Insertion Loss (dB)             | $\leq$ 0.1 xSqt.(f_Ghz) |
| Return loss/VSWR                | 1.15                    |
| <b>Materials Information</b>    |                         |
| Centre Contact                  | CuBe Gold Plated        |
| Outer Contact                   | Stainless Steel         |
| Body                            | Stainless Steel         |
| Dielectric                      | PEI & PTFE              |
| <b>Environmental Data</b>       |                         |
| Temperature Range               | -55°C to +165°C         |
| 2002/95/EC(RoHS)                | Compliant               |
|                                 |                         |