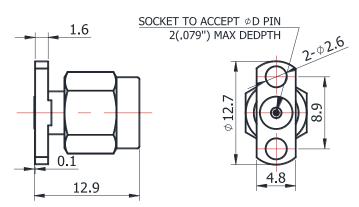

## 2.92-JFD0638

For glass-bead of 0.38mm pin diameter

<sup>\*</sup>Dimensions are in mm

| Configuration                   |                         |  |
|---------------------------------|-------------------------|--|
| Connector 1 Type                | 2.92mm Male             |  |
| Connector 1 Impedance           | 50 Ohms                 |  |
| Connector 1 Polarity            | Standard                |  |
| Body Style                      | Straight                |  |
| Connector Mount Method          | 2 Hole Flange           |  |
| Connector 2 Interface Type      | Jack for 0.38mm Pin     |  |
| Attachment Method               | Contact                 |  |
| <b>Electrical Specification</b> | าร                      |  |
| Frequency                       | DC to 40 GHz            |  |
| Insertion Loss (dB)             | $\leq$ 0.1 xSqt.(f_Ghz) |  |
| Return loss/VSWR                | 1.15                    |  |
| <b>Materials Information</b>    |                         |  |
| Centre Contact                  | CuBe Gold Plated        |  |
| Outer Contact                   | Stainless Steel         |  |
| Body                            | Stainless Steel         |  |
| Dielectric                      | PEI & PTFE              |  |
| <b>Environmental Data</b>       |                         |  |
| Temperature Range               | -55°C to +165°C         |  |
| 2002/95/EC(RoHS)                | Compliant               |  |