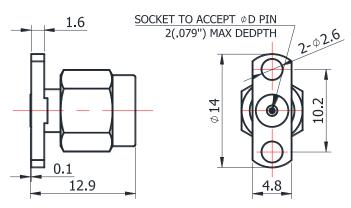

## 2.92-JFD0551

For glass-bead of 0.51mm pin diameter

<sup>\*</sup>Dimensions are in mm

| Configuration                    |                         |  |
|----------------------------------|-------------------------|--|
| Connector 1 Type                 | 2.92mm Male             |  |
| Connector 1 Impedance            | 50 Ohms                 |  |
| Connector 1 Polarity             | Standard                |  |
| Body Style                       | Straight                |  |
| Connector Mount Method           | 2 Hole Flange           |  |
| Connector 2 Interface Type       | Jack for 0.51mm Pin     |  |
| Attachment Method                | Contact                 |  |
| <b>Electrical Specifications</b> |                         |  |
| Frequency                        | DC to 40 GHz            |  |
| Insertion Loss (dB)              | $\leq$ 0.1 xSqt.(f_Ghz) |  |
| Return loss/VSWR                 | 1.15                    |  |
| <b>Materials Information</b>     |                         |  |
| Centre Contact                   | CuBe Gold Plated        |  |
| Outer Contact                    | Stainless Steel         |  |
| Body                             | Stainless Steel         |  |
| Dielectric                       | PEI & PTFE              |  |
| <b>Environmental Data</b>        |                         |  |
| Temperature Range                | -55°C to +165°C         |  |
| 2002/95/EC(RoHS)                 | Compliant               |  |