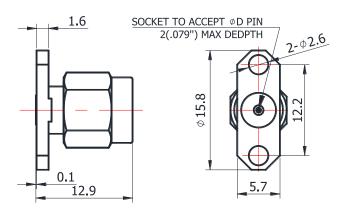

## 2.92-JFD0438

For glass-bead of 0.38mm pin diameter

<sup>\*</sup>Dimensions are in mm

| Configuration                |                         |  |
|------------------------------|-------------------------|--|
| Connector 1 Type             | 2.92mm Male             |  |
| Connector 1 Impedance        | 50 Ohms                 |  |
| Connector 1 Polarity         | Standard                |  |
| Body Style                   | Straight                |  |
| Connector Mount Method       | 2 Hole Flange           |  |
| Connector 2 Interface Type   | Jack for 0.38mm Pin     |  |
| Attachment Method            | Contact                 |  |
| Electrical Specifications    |                         |  |
| Frequency                    | DC to 40 GHz            |  |
| Insertion Loss (dB)          | $\leq$ 0.1 xSqt.(f_Ghz) |  |
| Return loss/VSWR             | 1.15                    |  |
| <b>Materials Information</b> |                         |  |
| Centre Contact               | CuBe Gold Plated        |  |
| Outer Contact                | Stainless Steel         |  |
| Body                         | Stainless Steel         |  |
| Dielectric                   | PEI & PTFE              |  |
| Environmental Data           |                         |  |
| Temperature Range            | -55°C to +165°C         |  |
| 2002/95/EC(RoHS)             | Compliant               |  |