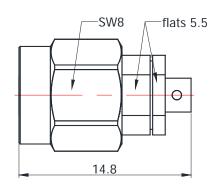

## 2.92MM STRAIGHT PLUG

2.92-JB3

## \*Dimensions are in mm

| Configuration                    |                     |
|----------------------------------|---------------------|
| Connector 1 Type                 | 2.92mm Male         |
| Connector 1 Impedance            | 50 Ohms             |
| Body Style                       | Straight            |
| Connector Mount Method           | None                |
| Connector 2 Interface Type       | 141 Series          |
| Cable Attachment Method          | Solder              |
| <b>Electrical Specifications</b> |                     |
| Frequency                        | DC to 33 GHz        |
| Insertion Loss (dB)              | ≤ 0.05 xSqt.(f_GHz) |
| VSWR /Return Loss                | 1.35 to 33 GHz      |
| Materials Information            |                     |
| Center Contact                   | CuBe Gold Plated    |
| Outer Contact                    | Stainless Steel     |
| Body                             | Stainless Steel     |
| Dielectric                       | PEEK                |
| Weight                           | 2.7g                |
| Environmental Data               |                     |
| Temperature Range                | -45°C to +165°C     |
| RoHS                             | Compliant           |