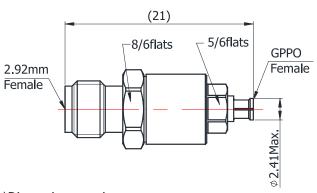

## 2.92MM(FEMALE)-GPPO(FEMALE)

## 2.92/GPPO-KK

\*Dimensions are in mm

| Configuration            |                                    |
|--------------------------|------------------------------------|
| Connector 1 Type         | 2.92mm Female                      |
| Connector 1 Impedance    | 50 Ohms                            |
| Connector 2 Type         | GPPO/Mini-SMP Female               |
| Connector 2 Impedance    | 50 Ohms                            |
| Connector Mount Method   | None                               |
| Adapter Body Style       | Straight                           |
| Frequency                | DC to 40 GHz                       |
| Electrical Specification | ns                                 |
| Insertion Loss (dB)      | ≤ 0.05 xSqt.(f_GHz)                |
| VSWR /Return Loss        | 1.25 to 40 GHz                     |
| Materials Information    | 1                                  |
| Center Contact           | CuBe Gold Plated                   |
| Outer Contact            | Stainless Steel & CuBe Gold Plated |
| Body                     | Stainless Steel                    |
| Dielectric               | PEI                                |
| Weight                   | 4.4g                               |
| Environmental Data       |                                    |
| Temperature Range        | -55°C to +165°C                    |
| RoHS                     | Compliant                          |
|                          |                                    |