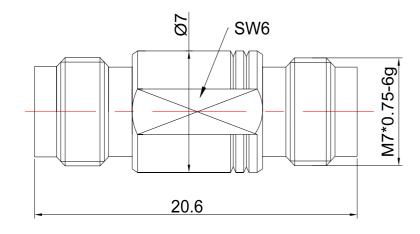

# **Datasheet**

2.92mm Female to 1.85mm Female Adapter, DC - 40GHz

2.92/1.85-KKS

Dimensions are in mm

#### **Mechanical Data**

Connector 1 Body Material Stainless Steel
Connector 1 Body Plating Passivated
Connector 2 Body Material Stainless Steel
Connector 2 Body Plating Passivated
Mating Cycles, Min ≥500
Weight (g) 3.5 g