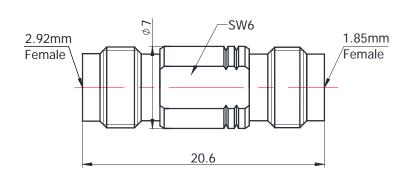

## 2.92MM(FEMALE)-1.85MM(FEMALE)

## 2.92/1.85-KKS

## \*Dimensions are in mm

| Configuration                  |                     |  |
|--------------------------------|---------------------|--|
| Connector 1 Type               | 2.92mm Female       |  |
| Connector 1 Impedance          | 50 Ohms             |  |
| Connector 2 Type               | 1.85mm Female       |  |
| Connector 2 Impedance          | 50 Ohms             |  |
| Connector Mount Method         | None                |  |
| Adapter Body Style             | Straight            |  |
| <b>Electrical Specificatio</b> | ns                  |  |
| Frequency                      | DC to 40 GHz        |  |
| Insertion Loss (dB)            | ≤ 0.05 xSqt.(f_GHz) |  |
| VSWR /Return Loss              | 1.20 to 40 GHz      |  |
| <b>Materials Information</b>   | า                   |  |
| Center Contact                 | CuBe Gold Plated    |  |
| Outer Contact                  | Stainless Steel     |  |
| Body                           | Stainless Steel     |  |
| Dielectric                     | PEI                 |  |
| Weight                         | 3.6g                |  |
| <b>Environmental Data</b>      |                     |  |
| Temperature Range              | -55°C to +165°C     |  |
| RoHS                           | Compliant           |  |