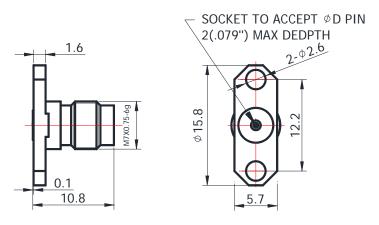

## 2.4-KFD0430

For glass-bead of 0.30mm pin diameter

## \*Dimensions are in mm

| Configuration              |                          |  |
|----------------------------|--------------------------|--|
| Connector 1 Type           | 2.4mm Female             |  |
| Connector 1 Impedance      | 50 Ohms                  |  |
| Connector 1 Polarity       | Standard                 |  |
| Body Style                 | Straight                 |  |
| Connector Mount Method     | 2 Hole Flange            |  |
| Connector 2 Interface Type | Jack for 0.30mm Pin      |  |
| Attachment Method          | Contact                  |  |
| Electrical Specifications  |                          |  |
| Frequency                  | DC to 50 GHz             |  |
| Insertion Loss (dB)        | $\leq$ 0.05 xSqt.(f_GHz) |  |
| Return loss/VSWR           | 1.15                     |  |
| Materials Information      |                          |  |
| Centre Contact             | CuBe Gold Plated         |  |
| Outer Contact              | Stainless Steel          |  |
| Body                       | Stainless Steel          |  |
| Dielectric                 | PEI                      |  |
| Environmental Data         |                          |  |
| Temperature Range          | -55°C to +165°C          |  |
| 2002/95/EC(RoHS)           | Compliant                |  |