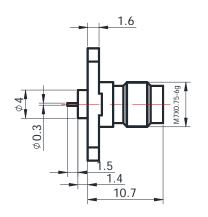

## \*Dimensions are in mm

| Configuration                                       |                                     |  |
|-----------------------------------------------------|-------------------------------------|--|
| Connector Type                                      | 2.4mm Female                        |  |
| Connector Impedance                                 | 50 Ohms                             |  |
| Connector Polarity                                  | Standard                            |  |
| Body Style                                          | Straight                            |  |
| Connector Mount Method                              | 2 Hole Flange                       |  |
| Attachment Method                                   | Contact                             |  |
| Frequency                                           | DC to 50 GHz                        |  |
| Electrical Specificatio                             |                                     |  |
| Insertion Loss (dB)                                 | ≤ 0.05 xSqt.(f_GHz)                 |  |
| Return loss/VSWR                                    | 1.15                                |  |
| Materials Information                               | า                                   |  |
| Centre Contact                                      | CuBe Gold Plated                    |  |
| ochile contact                                      | Cube Colu i lateu                   |  |
| Outer Contact                                       | Stainless Steel                     |  |
|                                                     |                                     |  |
| Outer Contact                                       | Stainless Steel                     |  |
| Outer Contact Body                                  | Stainless Steel Stainless Steel     |  |
| Outer Contact  Body  Dielectric                     | Stainless Steel Stainless Steel     |  |
| Outer Contact  Body  Dielectric  Environmental Data | Stainless Steel Stainless Steel PEI |  |