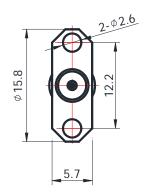

## \*Dimensions are in mm

| Configuration                                       |                                     |  |
|-----------------------------------------------------|-------------------------------------|--|
| Connector Type                                      | 2.4mm Female                        |  |
| Connector Impedance                                 | 50 Ohms                             |  |
| Connector Polarity                                  | Standard                            |  |
| Body Style                                          | Straight                            |  |
| Connector Mount Method                              | 2 Hole Flange                       |  |
| Attachment Method                                   | Contact                             |  |
| Frequency                                           | DC to 50 GHz                        |  |
| Electrical Specificatio                             |                                     |  |
| Insertion Loss (dB)                                 | ≤ 0.05 xSqt.(f_GHz)                 |  |
| Return loss/VSWR                                    | 1.15                                |  |
| Materials Information                               | า                                   |  |
| Centre Contact                                      | CuBe Gold Plated                    |  |
| ochile contact                                      | Cube Colu i lateu                   |  |
| Outer Contact                                       | Stainless Steel                     |  |
|                                                     |                                     |  |
| Outer Contact                                       | Stainless Steel                     |  |
| Outer Contact Body                                  | Stainless Steel Stainless Steel     |  |
| Outer Contact  Body  Dielectric                     | Stainless Steel Stainless Steel     |  |
| Outer Contact  Body  Dielectric  Environmental Data | Stainless Steel Stainless Steel PEI |  |