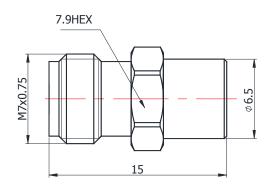

## 2.4MM FEMALE LOAD

2.4-K-03

## \*Dimensions are in mm

| Configuration                   |                  |
|---------------------------------|------------------|
| Connector 1 Type                | 2.4mm Female     |
| Connector 1 Impedance           | 50 Ohms          |
| <b>Electrical Specification</b> | ons              |
| Frequency                       | DC to 40 GHz     |
| VSWR /Return Loss               | 1.25 to 40 GHz   |
| Power                           | 0.5W             |
| <b>Materials Information</b>    | n                |
| Center Contact                  | CuBe Gold Plated |
| Outer Contact                   | Stainless Steel  |
| Body                            | Stainless Steel  |
| Dielectric                      | PEI              |
| Weight                          | 3.4g             |
| <b>Environmental Data</b>       |                  |
| Temperature Range               | -55°C to +125°C  |
| RoHS                            | Compliant        |