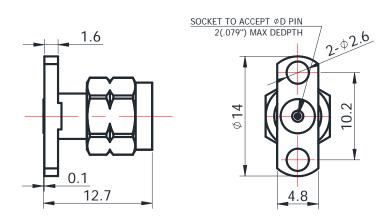

## 2.4-JFD0530

<u>Gwave</u>

For glass-bead of 0.30mm pin diameter

\*Dimensions are in mm

| nnector 1 Type             | 2.4mm Male          |
|----------------------------|---------------------|
| onnector 1 Impedance       | 50 Ohms             |
| connector 1 Polarity       | Standard            |
| Body Style                 | Straight            |
| Connector Mount Method     | 2 Hole Flange       |
| connector 2 Interface Type | Jack for 0.30mm Pin |
| Attachment Method          | Contact             |