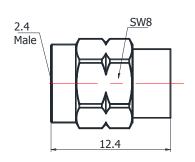

## 2.4MM MALE LOAD

## 2.4-J-03-2W

## \*Dimensions are in mm

| Configuration                  |                              |  |
|--------------------------------|------------------------------|--|
| Connector 1 Type               | 2.4mm Male                   |  |
| Connector 1 Impedance          | 50 Ohms                      |  |
| Connector 1 Polarity           | Standard                     |  |
| <b>Electrical Specificatio</b> | ns                           |  |
| Frequency                      | DC to 50 GHz                 |  |
| Insertion Loss (dB)            | None                         |  |
| VSWR /Return Loss              | 1.25 to 40 GHz,1.50 @ 50 GHz |  |
| Power                          | 2W                           |  |
| <b>Materials Information</b>   | 1                            |  |
| Center Contact                 | CuBe Gold Plated             |  |
| Outer Contact                  | Stainless Steel              |  |
| Body                           | Stainless Steel              |  |
| Dielectric                     | PEI                          |  |
| <b>Environmental Data</b>      |                              |  |
| Temperature Range              | -40°C to +165°C              |  |
| 2002/95/EC(RoHS)               | Compliant                    |  |