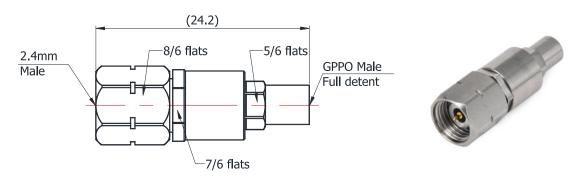

## 2.4MM(MALE)-GPPO(MALE)

## **2.4/GPPO-JJ**

<sup>\*</sup>Dimensions are in mm

| Configuration                |                          |
|------------------------------|--------------------------|
| Connector 1 Type             | 2.4mm Male               |
| Connector 1 Impedance        | 50 Ohms                  |
| Connector 2 Type             | GPPO/Mini-SMP Male       |
| Connector 2 Impedance        | 50 Ohms                  |
| Connector Mount Method       | None                     |
| Adapter Body Style           | Straight                 |
| Electrical Specificatio      |                          |
| Frequency                    | DC to 40 GHz             |
| Insertion Loss (dB)          | $\leq$ 0.05 xSqt.(f_GHz) |
| VSWR /Return Loss            | 1.25 to 40 GHz           |
| <b>Materials Information</b> | 1                        |
| Center Contact               | CuBe Gold Plated         |
| Outer Contact                | Stainless Steel          |
| Body                         | Stainless Steel          |
| Dielectric                   | PEI                      |
| Weight                       | 5.6g                     |
| Environmental Data           |                          |
|                              |                          |
| Temperature Range            | -55°C to +165°C          |