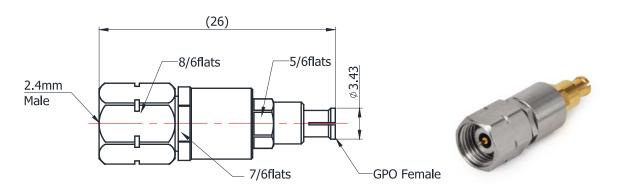

## 2.4MM(MALE)-GPO(FEMALE)

## 2.4/GPO-JK

\*Dimensions are in mm

| Configuration                  |                                    |
|--------------------------------|------------------------------------|
| Connector 1 Type               | 2.4mm Male                         |
| Connector 1 Impedance          | 50 Ohms                            |
| Connector 2 Type               | GPO/SMP Female                     |
| Connector 2 Impedance          | 50 Ohms                            |
| Connector Mount Method         | None                               |
| Adapter Body Style             | Straight                           |
| <b>Electrical Specificatio</b> | ns                                 |
| Frequency                      | DC to 40 GHz                       |
| Insertion Loss (dB)            | ≤ 0.05 xSqt.(f_GHz)                |
| VSWR /Return Loss              | 1.25 to 40 GHz                     |
| <b>Materials Information</b>   | 1                                  |
| Center Contact                 | CuBe Gold Plated                   |
| Outer Contact                  | Stainless Steel & CuBe Gold Plated |
| Body                           | Stainless Steel                    |
| Dielectric                     | PEI                                |
| Weight                         | 5.6g                               |
| Environmental Data             |                                    |
| Temperature Range              | -55°C to +165°C                    |
| RoHS                           | Compliant                          |