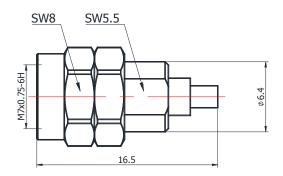

## \*Dimensions are in mm

| Configuration                      |                     |
|------------------------------------|---------------------|
| Connector 1 Type                   | 2.4mm Male          |
| Connector 1 Impedance              | 50 Ohms             |
| Connector 1 Polarity               | Standard            |
| Connector 2 Type                   | G3PO(SMPS) Male     |
| Connector 2 Impedance              | 50 Ohms             |
| Connector 2 Polarity               | Standard            |
| Connector Mount Method             | None                |
| Adapter Body Style                 | Straight            |
| Electrical Specificatio  Frequency | DC to 50 GHz        |
| Insertion Loss (dB)                | ≤ 0.05 xSqt.(f_GHz) |
| VSWR /Return Loss                  | 1.30 to 50 GHz      |
| <b>Materials Information</b>       |                     |
| Center Contact                     | CuBe Gold Plated    |
| Outer Contact                      | Stainless Steel     |
| Body                               | Stainless Steel     |
| Dielectric                         | PEI                 |
| <b>Environmental Data</b>          |                     |
| Temperature Range                  | -40°C to +85°C      |
| 2002/95/EC(RoHS)                   | Compliant           |