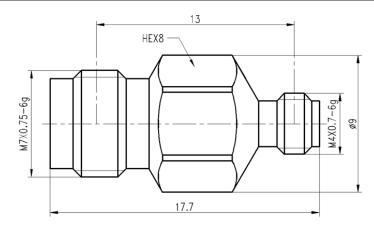

## 2.4MM(FEMALE)-1.0MM(FEMALE)

## 2.4/1.0-KKS

## \*Dimensions are in mm

| Configuration                |                          |
|------------------------------|--------------------------|
| Connector 1 Type             | 2.4mm Female             |
| Connector 1 Impedance        | 50 Ohms                  |
| Connector 1 Polarity         | Standard                 |
| Connector 2 Type             | 1.0mm Female             |
| Connector 2 Impedance        | 50 Ohms                  |
| Connector 2 Polarity         | Standard                 |
| Connector Mount Method       | None                     |
| Adapter Body Style           | Straight                 |
| Frequency                    | DC to 50 GHz             |
| Fraguency                    | DC to E0 CH7             |
| Insertion Loss (dB)          | $\leq$ 0.08 xSqt.(f_GHz) |
| VSWR /Return Loss            | 1.25 to 50 GHz           |
| <b>Materials Information</b> | า                        |
| Center Contact               | CuBe Gold Plated         |
| Outer Contact                | Stainless Steel          |
| Body                         | Stainless Steel          |
| Dielectric                   | PEI                      |
| <b>Environmental Data</b>    |                          |
| Temperature Range            | -40°C to +85°C           |
| 2002/95/EC(RoHS)             | Compliant                |
|                              |                          |