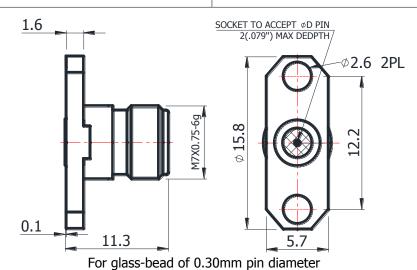

## 1.85-KFD0430

\*Dimensions are in mm

| Configuration                |                     |
|------------------------------|---------------------|
| Connector 1 Type             | 1.85mm Female       |
| Connector 1 Impedance        | 50 Ohms             |
| Connector 1 Polarity         | Standard            |
| Body Style                   | Straight            |
| Connector Mount Method       | 2 Hole Flange       |
| Connector 2 Interface Type   | Jack for 0.30mm Pin |
| Attachment Method            | Contact             |
| Electrical Specification     | ns                  |
| Frequency                    | DC to 65 GHz        |
| Insertion Loss (dB)          | ≤ 0.05 xSqt.(f_GHz) |
| Return loss/VSWR             | 1.25                |
| <b>Materials Information</b> |                     |
| Centre Contact               | CuBe Gold Plated    |
| Outer Contact                | Stainless Steel     |
| Body                         | Stainless Steel     |
| Dielectric                   | PEI                 |
| <b>Environmental Data</b>    |                     |
| Temperature Range            | -55°C to +165°C     |
| 2002/95/EC(RoHS)             | Compliant           |