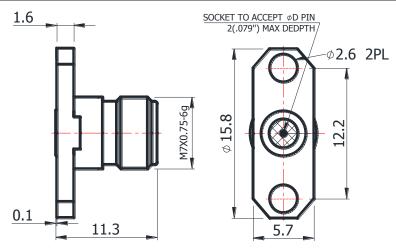

## 1.85-KFD0423

For glass-bead of 0.23mm pin diameter

<sup>\*</sup>Dimensions are in mm

| Configuration                   |                     |
|---------------------------------|---------------------|
| Connector 1 Type                | 1.85mm Female       |
| Connector 1 Impedance           | 50 Ohms             |
| Connector 1 Polarity            | Standard            |
| Body Style                      | Straight            |
| Connector Mount Method          | 2 Hole Flange       |
| Connector 2 Interface Type      | Jack for 0.23mm Pin |
| Attachment Method               | Contact             |
| <b>Electrical Specification</b> | 15                  |
| Frequency                       | DC to 65 GHz        |
| Insertion Loss (dB)             | ≤ 0.05 xSqt.(f_GHz) |
| Return loss/VSWR                | 1.25                |
| <b>Materials Information</b>    |                     |
| Centre Contact                  | CuBe Gold Plated    |
| Outer Contact                   | Stainless Steel     |
| Body                            | Stainless Steel     |
| Dielectric                      | PEI                 |
| Environmental Data              |                     |
| Temperature Range               | -55°C to +165°C     |
| 2002/95/EC(RoHS)                | Compliant           |
|                                 |                     |