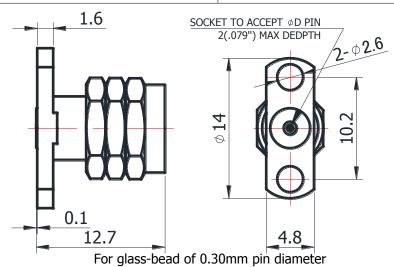

## 1.85-JFD0530

\*Dimensions are in mm

| Configuration                    |                          |
|----------------------------------|--------------------------|
| Connector 1 Type                 | 1.85mm Male              |
| Connector 1 Impedance            | 50 Ohms                  |
| Connector 1 Polarity             | Standard                 |
| Body Style                       | Straight                 |
| Connector Mount Method           | 2 Hole Flange            |
| Connector 2 Interface Type       | Jack for 0.30mm Pin      |
| Attachment Method                | Contact                  |
| <b>Electrical Specifications</b> |                          |
| Electrical Specifications        |                          |
| Frequency                        | DC to 65 GHz             |
| Insertion Loss (dB)              | $\leq$ 0.05 xSqt.(f_GHz) |
| Return loss/VSWR                 | 1.25                     |
| <b>Materials Information</b>     |                          |
| Centre Contact                   | CuBe Gold Plated         |
| Outer Contact                    | Stainless Steel          |
| Body                             | Stainless Steel          |
| Dielectric                       | PEI                      |
| <b>Environmental Data</b>        |                          |
| Temperature Range                | -55°C to +165°C          |
| 2002/95/EC(RoHS)                 | Compliant                |